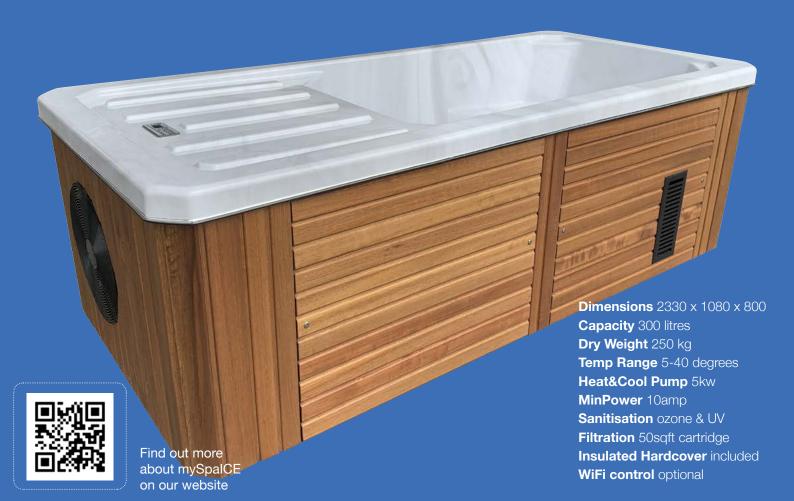

All cold water spas will produce condensation and need to be installed in suitable areas with adequate drainage Sapphire Spas comply with all relevant Electrical Equipment Safety Standards and AS/NZS standards and regulations