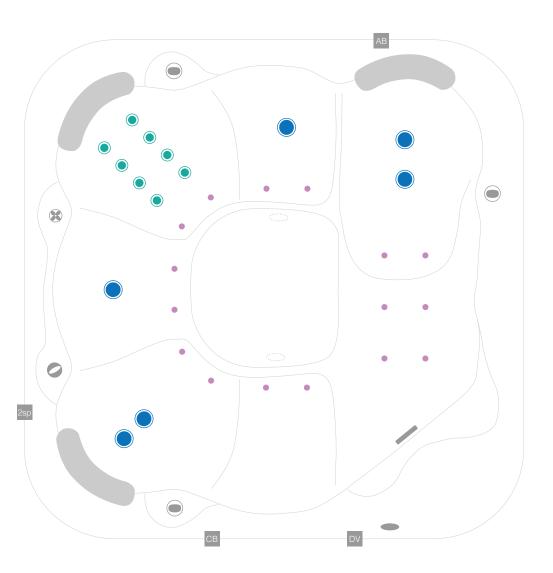

## myFavourite30STANDARD

technical specifications : 2020\_01 1990 x 1990 x 780

C sapphire spas. 500 series jet 400 series jet 300 series jet 200 series jet volcano jet 7" cohuna jet swim jet neck jet air massage jet  $\frown$ large divertor control small on/off control air control aromatherapy canister touchpad control filter box safety suction water return jet water spout EQUIPMENT INSTALLED IN CABINET СВ main control box filtration pump hydrojet boost pump varidrive80 pump air blower