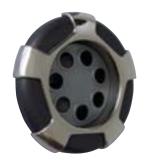

## **Spare Parts - Jets**

Identify the jet you require using the measurements and diagrams below. You should be able to easily remove the jet in need of replacement by turning it anticlockwise.

Comparable jet sizes are interchangeable to give you more versatility, ie. each of these small jets can be moved to any other small jet position, as can the medium and large be moved into any other position with the same size jet.

large directional 125mm diameter

**medium directional** 90mm diameter

small directional 80mm diameter

55mm diameter

large twin spinner 125mm diameter

medium twin spinner 115mm diameter

**small twin spinner** 80mm diameter

55mm diameter

large massage 125mm diameter

**medium massage** 115mm diameter

**small massage** 80mm diameter

**neck jet** 65mm diameter