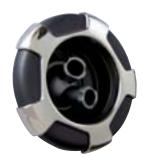

## **Spare Parts - Jets**

Identify the jet you require using the measurements and diagrams below. You should be able to easily remove the jet in need of replacement by turning it anticlockwise.

Comparable jet sizes are interchangeable to give you more versatility, ie. each of these small jets can be moved to any other small jet position, as can the medium and large be moved into any other position with the same size jet.

large directional 125mm diameter

**medium directional** 90mm diameter

small directional 80mm diameter

55mm diameter

large twin spinner 125mm diameter

medium twin spinner 115mm diameter

**small twin spinner** 80mm diameter