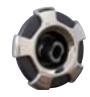

## **Spare Parts - Jets**

Identify the jet you require using the measurements and diagrams below. You should be able to easily remove the jet in need of replacement by turning it anticlockwise.

Comparable jet sizes are interchangeable to give you more versatility, ie. each of these small jets can be moved to any other small jet position, as can the medium and large be moved into any other position with the same size jet.

55mm diameter

large massage 125mm diameter

**medium massage** 115mm diameter

**small massage** 80mm diameter

**neck jet** 65mm diameter