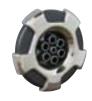

## **Spare Parts - Jets**

Identify the jet you require using the measurements and diagrams below. You should be able to easily remove the jet in need of replacement by turning it anticlockwise.

Comparable jet sizes are interchangeable to give you more versatility, ie. each of these small jets can be moved to any other small jet position, as can the medium and large be moved into any other position with the same size jet.

large directional 125mm diameter

**medium directional** 90mm diameter

small directional 80mm diameter

55mm diameter

large twin spinner 125mm diameter

medium twin spinner 115mm diameter

**small twin spinner** 80mm diameter

55mm diameter

large massage 125mm diameter

**medium massage** 115mm diameter

**small massage** 80mm diameter

**neck jet** 65mm diameter