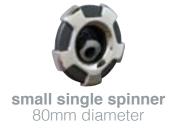

## **Spare Parts - Jets**

Identify the jet you require using the measurements and diagrams below. You should be able to easily remove the jet in need of replacement by turning it anticlockwise.

Comparable jet sizes are interchangeable to give you more versatility, ie. each of these small jets can be moved to any other small jet position, as can the medium and large be moved into any other position with the same size jet.

large directional 125mm diameter

**medium directional** 90mm diameter

small directional 80mm diameter

55mm diameter

large twin spinner 125mm diameter

medium twin spinner 115mm diameter

**small twin spinner** 80mm diameter