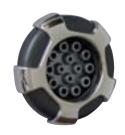

## **Spare Parts - Jets**

Identify the jet you require using the measurements and diagrams below. You should be able to easily remove the jet in need of replacement by turning it anticlockwise.

Comparable jet sizes are interchangeable to give you more versatility, ie. each of these small jets can be moved to any other small jet position, as can the medium and large be moved into any other position with the same size jet.

large directional 125mm diameter

**medium directional** 90mm diameter

small directional 80mm diameter

55mm diameter

large twin spinner 125mm diameter

medium twin spinner 115mm diameter

**small twin spinner** 80mm diameter

55mm diameter

large massage 125mm diameter

**medium massage** 115mm diameter

**small massage** 80mm diameter

**neck jet** 65mm diameter