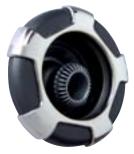

## **Spare Parts - Jets**

Identify the jet you require using the measurements and diagrams below. You should be able to easily remove the jet in need of replacement by turning it anticlockwise.

Comparable jet sizes are interchangeable to give you more versatility, ie. each of these small jets can be moved to any other small jet position, as can the medium and large be moved into any other position with the same size jet.

large directional 125mm diameter

**medium directional** 90mm diameter

small directional 80mm diameter

55mm diameter

large twin spinner 125mm diameter

medium twin spinner 115mm diameter

**small twin spinner** 80mm diameter