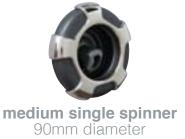

## **Spare Parts - Jets**

Identify the jet you require using the measurements and diagrams below. You should be able to easily remove the jet in need of replacement by turning it anticlockwise.

Comparable jet sizes are interchangeable to give you more versatility, ie. each of these small jets can be moved to any other small jet position, as can the medium and large be moved into any other position with the same size jet.

large directional 125mm diameter

**medium directional** 90mm diameter

small directional 80mm diameter

55mm diameter

large twin spinner 125mm diameter

medium twin spinner 115mm diameter

**small twin spinner** 80mm diameter