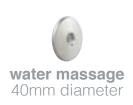

## **Spare Parts - Jets**

Identify the jet you require using the measurements and diagrams below. You should be able to easily remove the jet in need of replacement by turning it anticlockwise.

Comparable jet sizes are interchangeable to give you more versatility, ie. each of these small jets can be moved to any other small jet position, as can the medium and large be moved into any other position with the same size jet.

55mm diameter

large massage 125mm diameter

**medium massage** 115mm diameter

**small massage** 80mm diameter

**neck jet** 65mm diameter