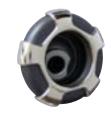

## **Spare Parts - Jets**

Identify the jet you require using the measurements and diagrams below. You should be able to easily remove the jet in need of replacement by turning it anticlockwise.

Comparable jet sizes are interchangeable to give you more versatility, ie. each of these small jets can be moved to any other small jet position, as can the medium and large be moved into any other position with the same size jet.

large directional 125mm diameter

**medium directional** 90mm diameter

small directional 80mm diameter

55mm diameter

large twin spinner 125mm diameter

medium twin spinner 115mm diameter

**small twin spinner** 80mm diameter