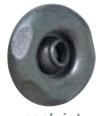

## **Spare Parts - Jets**

Identify the jet you require using the measurements and diagrams below. You should be able to easily remove the jet in need of replacement by turning it anticlockwise.

Comparable jet sizes are interchangeable to give you more versatility, ie. each of these small jets can be moved to any other small jet position, as can the medium and large be moved into any other position with the same size jet.