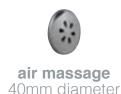

55mm diameter

large massage 125mm diameter

**medium massage** 115mm diameter

**small massage** 80mm diameter

**neck jet** 65mm diameter