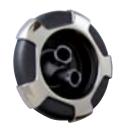

## **Spare Parts - Jets**

Identify the jet you require using the measurements and diagrams below. You should be able to easily remove the jet in need of replacement by turning it anticlockwise.

Comparable jet sizes are interchangeable to give you more versatility, ie. each of these small jets can be moved to any other small jet position, as can the medium and large be moved into any other position with the same size jet.

large directional 125mm diameter

**medium directional** 90mm diameter

small directional 80mm diameter

55mm diameter

large twin spinner 125mm diameter

medium twin spinner 115mm diameter

**small twin spinner** 80mm diameter