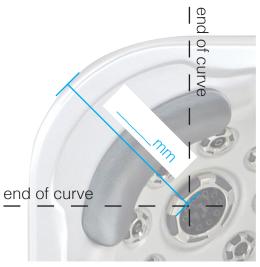

You need to supply exact dimensions of the length and width of your spa (required measurements in blue).

We also need to know the radius of the corner of your spa (required measurement in blue) so the corners of your new hardcover have a snug fit to retain heat. Some of our spa models differ in the shape of the corners.