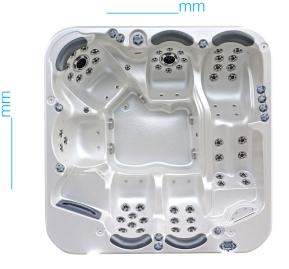

You need to supply exact dimensions of the length and width of your spa (required measurements in blue).

We also need to know the radius of the corner of your spa (required measurement in blue) so the corners of your new hardcover have a snug fit to retain heat. Some of our spa models differ in the shape of the corners.