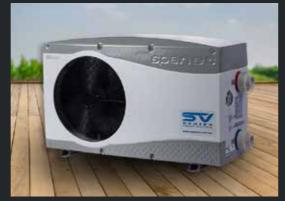

#### heat&cool pump

Spanet Heat Pumps are the most environmentally friendly and energy efficient spa heaters available in Australia.

Combined with our holistic approach on building energy efficient spas, you will experience savings of up to 75% over conventional electric heaters.

Spanet Heat Pumps are fully integrated into our operating systems which means no need to have an electrician install wiring as power is sourced directly from spa.

Quality design and built with stainless steel and composite construction makes a Spanet pump ideal for any environment.