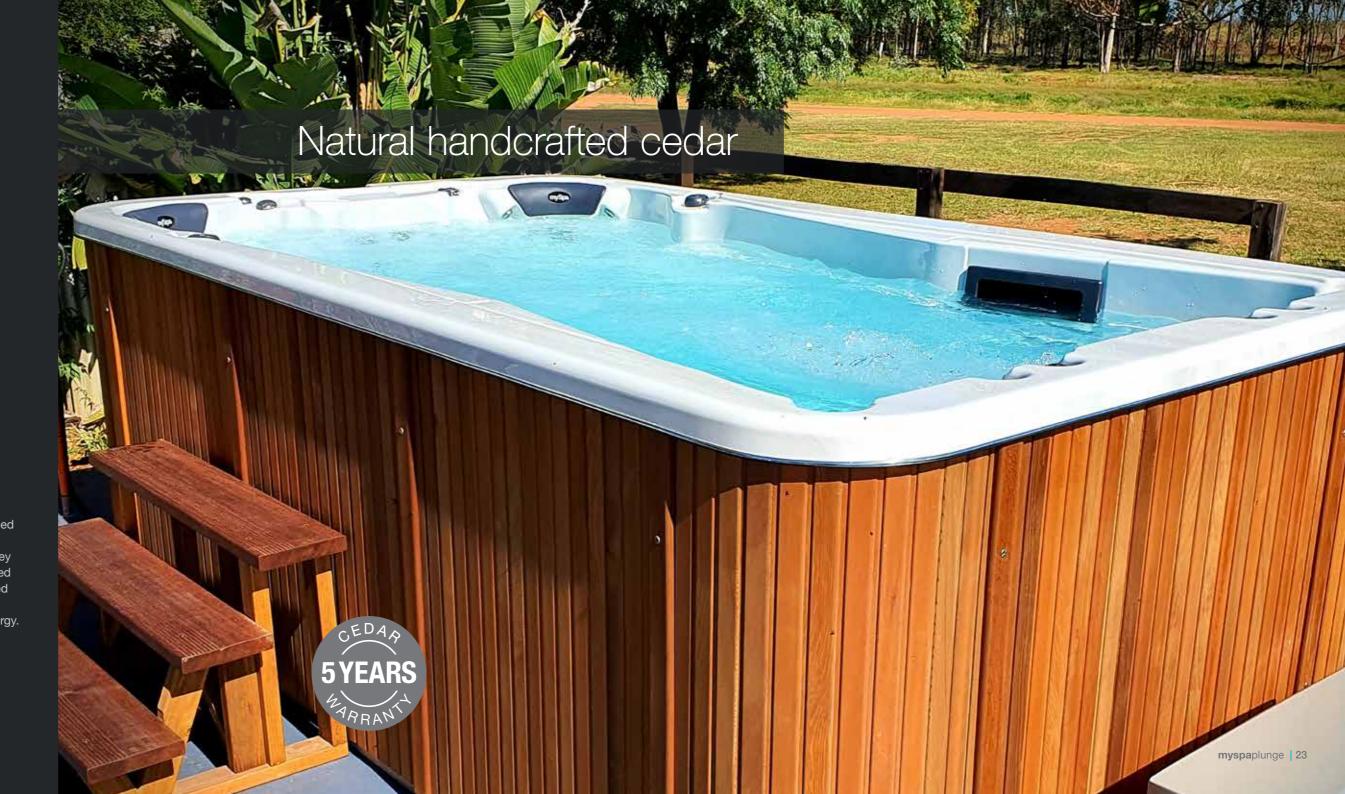

#### **Custom Fit Cabinet**

Hand crafted cabinet to suit every spa model. Canadian cedar cabinet as standard or the choice of composite duratek.

## Colour Palette

grey duratek

cedar timber

premium coastal grey premium dark chocolate