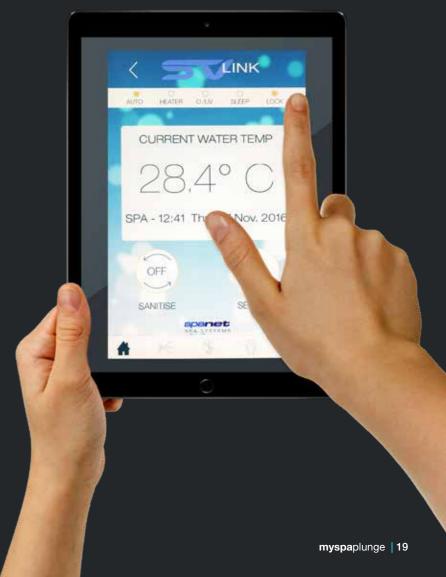

#### mySpaLINK

Control your spa from anywhere in the world. The mySpaLINK module and 'app' allow you to connect to and take control of your spa, locally or remotely via a WiFi, 3G or 4G network, providing access to your spa from any location at any time.