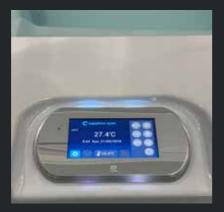

#### smartTOUCH digtial touchpad

Large 4.3" viewing area, optimised for use outdoors, the anti-glare and anti-reflective screen is easy to use with wet or dry hands.

With software tailored for use with your Sapphire Spa, intuitive menus let you take control of every function with ease