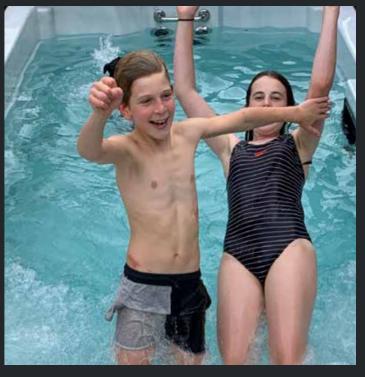

**INCLUSIONS & FEATURES** 

Wide entry steps for shallow toddler play

Pool sized area for bigger kids to splash & swim and shallow wide open steps for toddlers to safely play with Mum.

Alternative to a backyard swimming pool

Healthy outdoor fun for active kids even throughout cooler winter months.

Stainless Steel Support Bar

Provides safety during recovery from injury / when mobility and strength are compromised / for small children learning swim strokes & kicking.