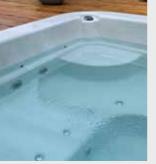

# A small swimming pool warm all year round

# Which size plunge pool fits your backyard?