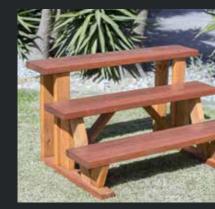

#### swim spa steps

Treated Pine frame with High Quality Merbau Treads, the three tier design allows you to gain easy entry into our range of Swim Spas.