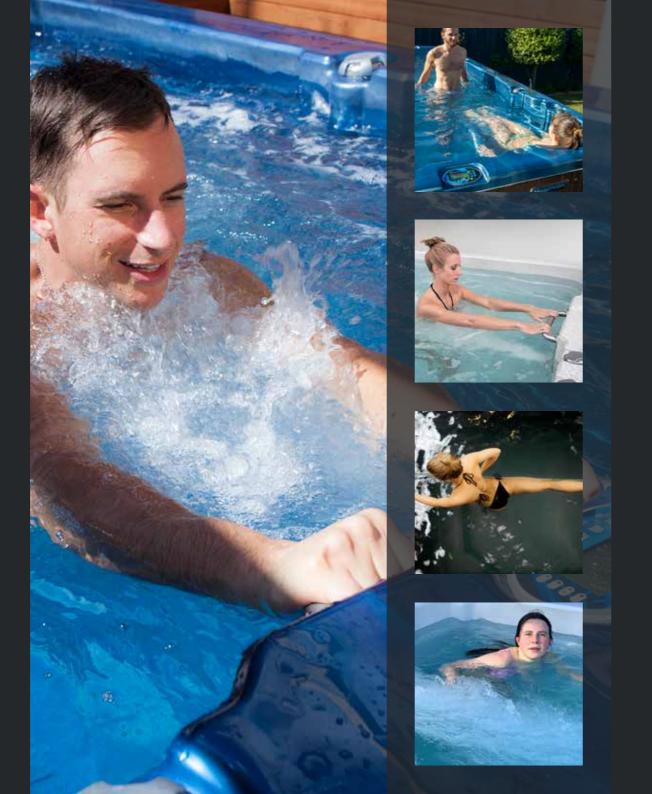

# A small swimming pool warm all year round

# Which size plunge pool fits your backyard?

# PLUNGE

Small backyard pool for splash & aqua play

'I love going to the beach with Mum & Dad but now we swim together in our own backyard pool instead! '

myWatersedge5.0mpLunge

myWatersedge6.0mpLunge

1 X HYDROJET 3HP PUMP
2 X SWIM JETS
SV2 SMART CONTROL
STANDARD FILTRATION
3KW HEATER
HEAT PUMP READY

# PLUNGE

Small footprint to fit most backyards instead of a swimming pool

myWorkout5.0mpLunge

1 X HYDROJET 3HP PUMP 2 X SWIM JETS SV2 SMART CONTROL STANDARD FILTRATION 3KW HEATER HEAT PUMP READY

myWorkout6.0mpLungE