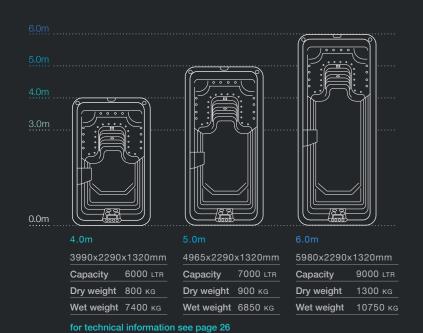

# Which size plunge pool fits your backyard?

# Which **plunge pool** will become part of your everyday life?

3.0m

myWatersedge4.0m myWatersedge5.0m myWatersedge6.0m

myWatersedge **SERIES** 

myWorkout4.5m

myWorkout5.0m

myWorkout6.0m

myWorkout series