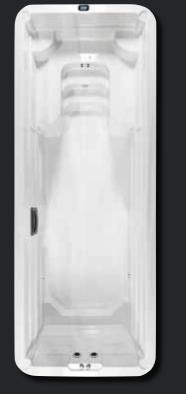

## my\Vorkout CLASSIC

#### 2 PUMPS POWERING 4 SWIM JETS

SPLASH & AQUA PLAY

COMFORTABLE MOULDED MASSAGE SEATS & LOUNGER TARGETED MASSAGE JETS FOR ACHES & PAINS

SMALL POOL + THERAPY JETS

SWIM | WALK | STRETCH | RUN

KICK & SWIM ASSISTED BY STAINLESS STEEL HANDLE WEIGHTLESS REHABILITATION | PILATES | MOBILITY OPTIONAL HEAT&COOL PUMP FOR CHEAPER HEATING

myWorkout5.0mcLassic

4 X SWIM JETS SV3 SMART CONTROL OZONE FILTRATION **6KW HEATER** HEAT PUMP READY EXTRA MASSAGE JETS LED WATERLINE LIGHTING STAINLESS SUPPORT BAR

2 X HYDROJET 3HP PUMPS

myWorkout6.0mcLassic