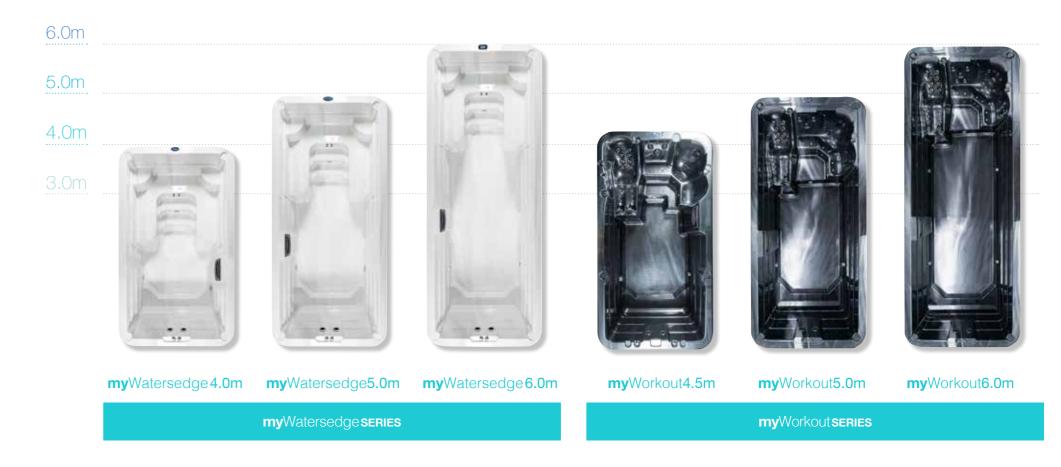

# Which **plunge pool** will become part of your everyday life?

3.0m

myWatersedge4.0m myWatersedge5.0m myWatersedge6.0m

myWatersedge **SERIES** 

myWorkout4.5m

myWorkout5.0m

myWorkout6.0m

myWorkout series