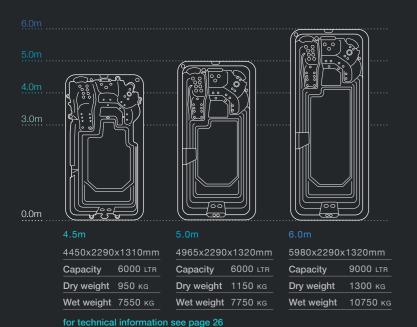

# Which **plunge pool** will become part of your everyday life?

3.0m

myWatersedge4.0m myWatersedge5.0m myWatersedge6.0m

myWatersedge **SERIES** 

myWorkout4.5m

myWorkout5.0m

myWorkout6.0m

myWorkout series