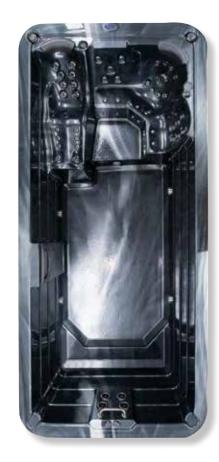

myWatersedge4.0mcLassic

myWatersedge5.0mcLassic

myWatersedge6.0mcLassic

2 X HYDROJET 3HP PUMPS
4 X SWIM JETS
SV3 SMART CONTROL
OZONE FILTRATION
6KW HEATER
HEAT PUMP READY
EXTRA MASSAGE JETS
LED WATERLINE LIGHTING
STAINLESS SUPPORT BAR

## CLASSIC

Custom jetted seats & lounger & no-impact aquatic training

Tension held in our postural muscles and the muscles of our back, neck and shoulders will often feel worse with rest; they actually respond much better to massage and movement to alleviate stiffness and support the healing process