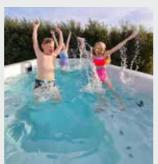

# PLUNGE

Small backyard pool for splash & aqua play

'I love going to the beach with Mum & Dad but now we swim together in our own backyard pool instead! '

myWatersedge5.0mpLunge

myWatersedge6.0mpLunge

1 X HYDROJET 3HP PUMP
2 X SWIM JETS
SV2 SMART CONTROL
STANDARD FILTRATION
3KW HEATER
HEAT PUMP READY

**INCLUSIONS & FEATURES** 

Wide entry steps for shallow toddler play

Pool sized area for bigger kids to splash & swim and shallow wide open steps for toddlers to safely play with Mum.

Alternative to a backyard swimming pool

Healthy outdoor fun for active kids even throughout cooler winter months.

Stainless Steel Support Bar

Provides safety during recovery from injury / when mobility and strength are compromised / for small children learning swim strokes & kicking.