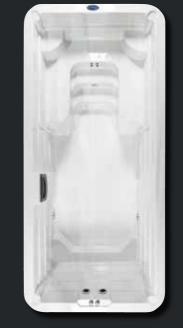

# CLASSIC

2 pumps powering 4 swim jets: massage therapy & splash

myWatersedge4.0mcLassic

myWatersedge5.0mcLassic

myWatersedge6.0mcLassic

2 X HYDROJET 3HP PUMPS
4 X SWIM JETS
SV3 SMART CONTROL
OZONE FILTRATION
6KW HEATER
HEAT PUMP READY
EXTRA MASSAGE JETS
LED WATERLINE LIGHTING
STAINLESS SUPPORT BAR