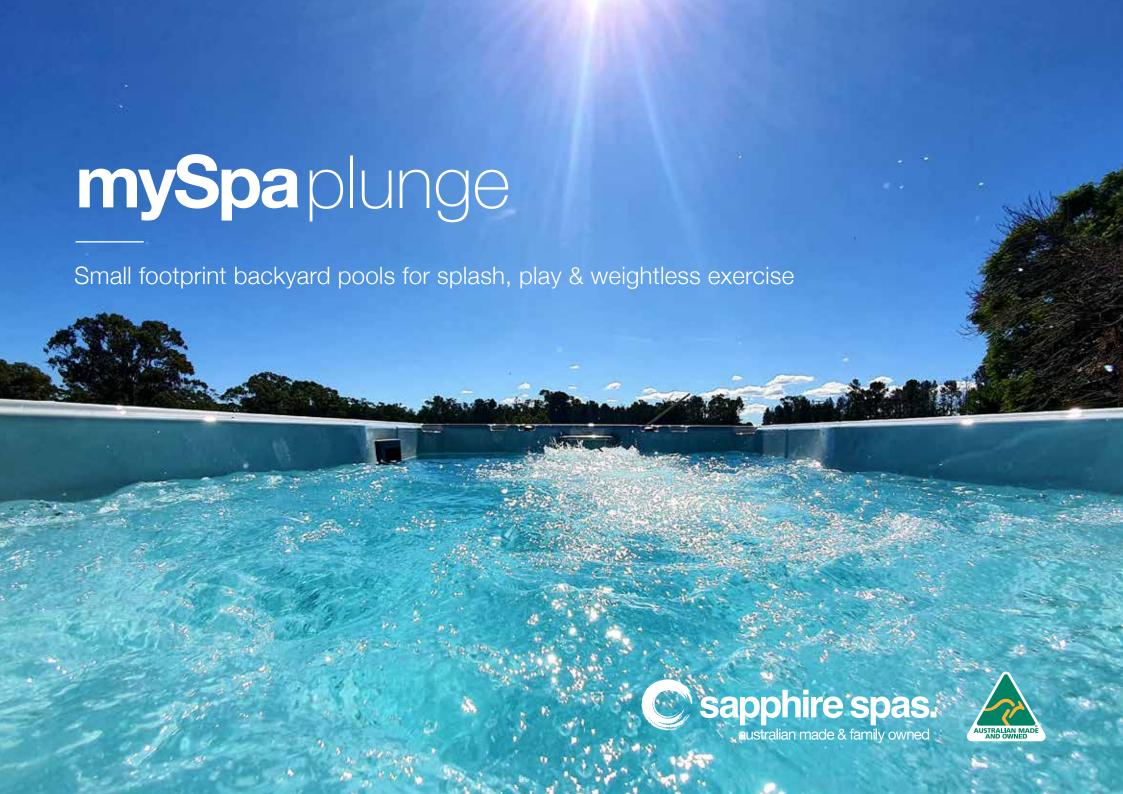

# A small swimming pool warm all year round

# Which size plunge pool fits your backyard?