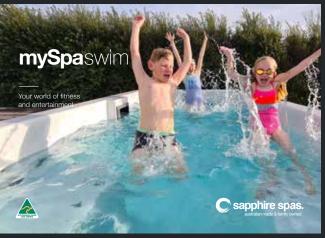

**INCLUSIONS & FEATURES** 

Wide entry steps for shallow toddler play

Pool sized area for bigger kids to splash & swim and shallow wide open steps for toddlers to safely play with Mum.

Alternative to a backyard swimming pool

Healthy outdoor fun for active kids even throughout cooler winter months.

Stainless Steel Support Bar

Provides safety during recovery from injury / when mobility and strength are compromised / for small children learning swim strokes & kicking.