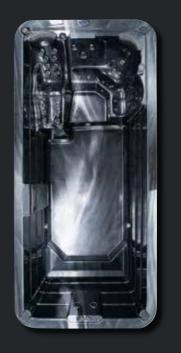

# CLASSIC

2 pumps powering 4 swim jets: massage therapy & splash

#### **3 PUMP SYSTEM**

2 X HYDROJET 3HP PUMPS

1 X FILTRATION PUMP

4 X SWIM JETS

SV3 SMART CONTROL

OZONE FILTRATION

**6KW HEATER** 

HEAT PUMP READY

EXTRA MASSAGE JETS

LED WATERLINE LIGHTING

STAINLESS SUPPORT BAR

manufacturer recommends addition of an 8.8kw heat & cool pump for efficient heating & cooling of this body of water