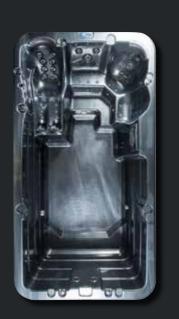

## PLUNGE

1 pump powering 2 swim jets: aqua exercise & play

#### 2 PUMP SYSTEM

1 X HYDROJET 3HP PUMP

1 X FILTRATION PUMP

2 X SWIM JETS

SV2 SMART CONTROL

STANDARD FILTRATION

3KW HEATER

HEAT PUMP READY

manufacturer recommends addition of an 8.8kw heat & cool pump for efficient heating & cooling of this body of water