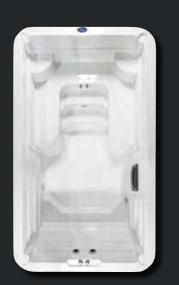

# PLUNGE

Small backyard pool for splash & aqua play

'I love going to the beach with Mum & Dad but now we swim together in our own backyard pool instead! '

myWatersedge5.0mpLunge

myWatersedge6.0mpLunge

1 X HYDROJET 3HP PUMP
2 X SWIM JETS
SV2 SMART CONTROL
STANDARD FILTRATION
3KW HEATER
HEAT PUMP READY

# PLUNGE

Small footprint to fit most backyards instead of a swimming pool

myWorkout5.0mpLunge

1 X HYDROJET 3HP PUMP 2 X SWIM JETS SV2 SMART CONTROL STANDARD FILTRATION 3KW HEATER HEAT PUMP READY

myWorkout6.0mpLungE