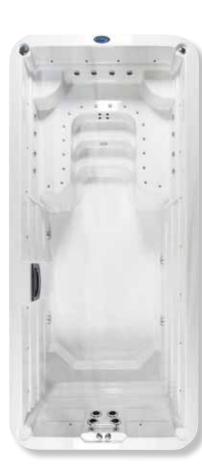

# PLUNGE

Small backyard pool for splash & aqua play

'I love going to the beach with Mum & Dad but now we swim together in our own backyard pool instead! '

myWatersedge5.0mpLunge

myWatersedge6.0mpLunge

1 X HYDROJET 3HP PUMP
2 X SWIM JETS
SV2 SMART CONTROL
STANDARD FILTRATION
3KW HEATER
HEAT PUMP READY

# PLUNGE

Small footprint to fit most backyards instead of a swimming pool

myWorkout5.0mpLunge

1 X HYDROJET 3HP PUMP 2 X SWIM JETS SV2 SMART CONTROL STANDARD FILTRATION 3KW HEATER HEAT PUMP READY

myWorkout6.0mpLungE