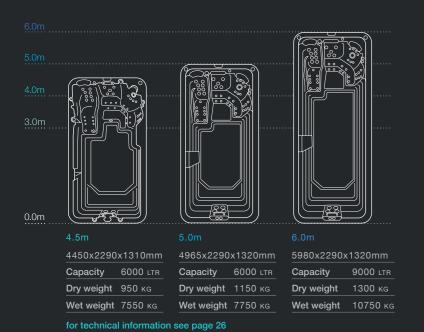

# Which **plunge pool** will become part of your everyday life?

3.0m

myWatersedge4.0m myWatersedge5.0m myWatersedge6.0m

myWatersedge **SERIES** 

myWorkout4.5m

myWorkout5.0m

myWorkout6.0m

myWorkout series