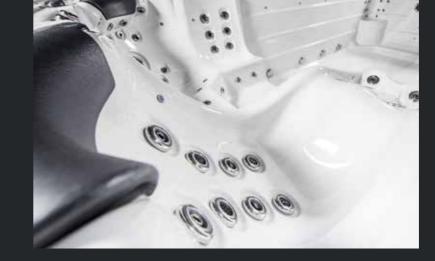

#### SQR Jets

Next generation of jet technology delivering greater jet pressure and sealant free installation.

#### SQR jet system

- New spectrum jets on all sapphire spas.
- SQR (Simple, Quick, Reliable) System.
- Better seals to provide increased jet pressure.

#### Superior performance

- 20% increase in pressure achieved via a more effective venturi.
- Almost zero water bypass resulting in more water being forced into the jet.
- Free flowing jet that allows greater pressure at jet face.

#### Advanced manufacturing

- Less steps, less tools.
- Less chance of errors and greater consistency.
- Tried and tested in the USA and Europe
- Superior comfort and ergonomics

#### Unrivalled reliability

- Significantly reduced potential for leaks.
- Introduction of a new locking mechanism.
- Jets that can be removed with ease and are less prone to getting stiff.