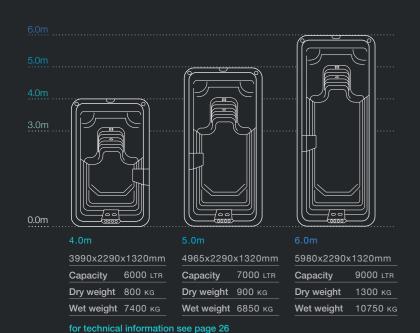

# Which **plunge pool** will become part of your everyday life?

3.0m

myWatersedge4.0m myWatersedge5.0m myWatersedge6.0m

myWatersedge **SERIES** 

myWorkout4.5m

myWorkout5.0m

myWorkout6.0m

myWorkout series