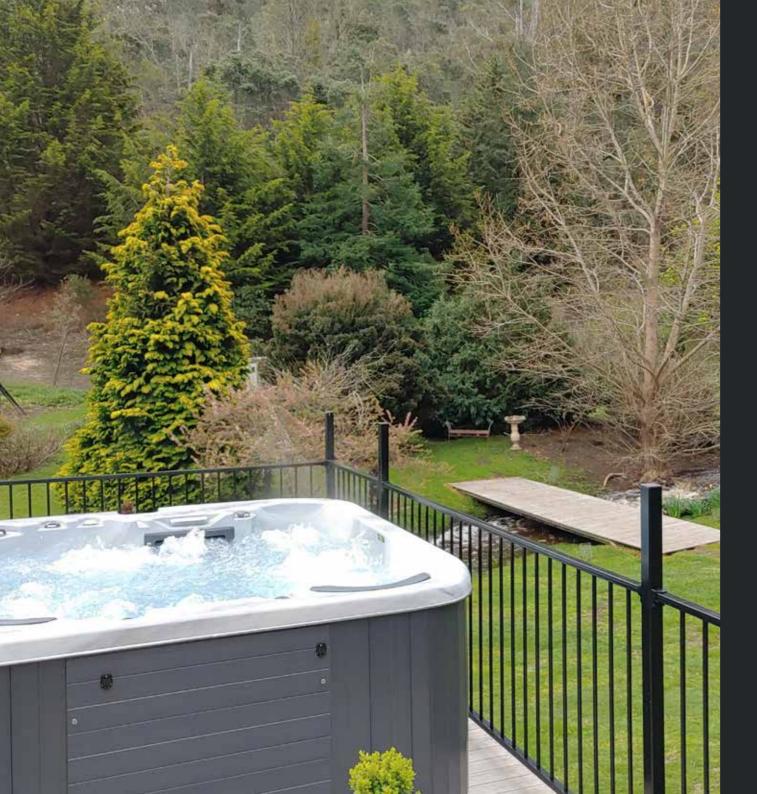

#### Backyard deck

consult a structural engineer to ensure that your decking is capable of safely and adequately supporting the full weight of your spa when in use