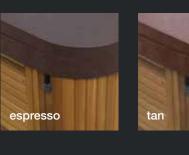

#### time for me, time for us

DIMENSIONS 1640 x 1640 x 2050 x 875 | SEATING 2 PERSONS CAPACITY 510 LITRES | DRY WEIGHT 240KG | WET WEIGHT 1040KG

| Specification                   | Standard     |
|---------------------------------|--------------|
| SQR jets                        | 24           |
| foot massage                    | $\checkmark$ |
| filtration pump                 | 2 speed/low  |
| hydrojet boost pump             | 2 speed/high |
| powersmart control & touchpad   | SV2          |
| powersmart variable heater      | 3kw          |
| minimum power required          | 15amp        |
| purewater CD ozone sanitisation | optional     |
| clearzone water sanitisation    | optional     |
| LED waterline lighting          | $\checkmark$ |
| water feature                   | $\checkmark$ |
| cedar cabinet                   | $\checkmark$ |
| duratek cabinet                 | optional     |
| lockable hardcover              | $\checkmark$ |
| heatlockthermo+ insulation      | $\checkmark$ |