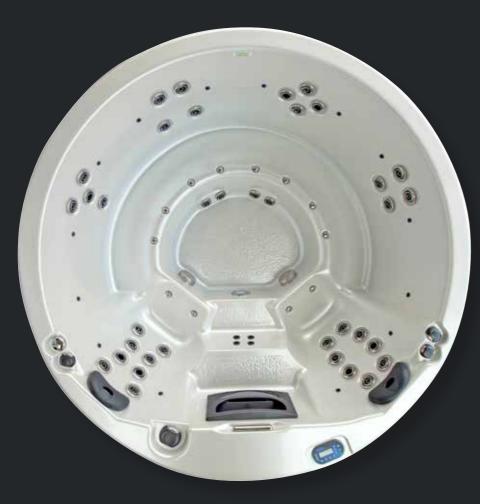

|

Enhancements available – see pg 26





## **my**Luxury

#### you know you deserve it

#### DIMENSIONS 2300 x 2300 x 890 | SEATING 5 PERSONS CAPACITY 1380 LITRES | DRY WEIGHT 375KG | WET WEIGHT 1900KG

| Specification                   | Standard+