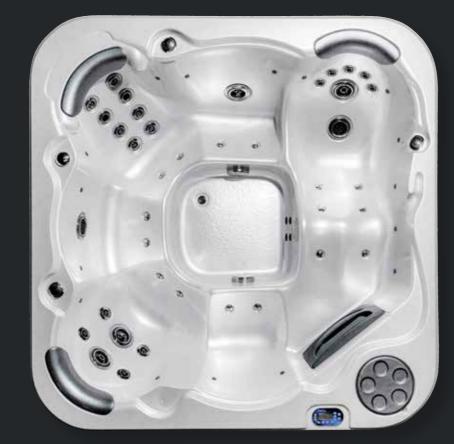

# **my**Chillout

# Our most popular family spa, myChillout is not just a spa, it's an experience

#### DIMENSIONS 2100 x 2100 x 890 | SEATING 5 PERSONS CAPACITY 1150 LITRES | DRY WEIGHT 250kg | WET WEIGHT 1500kg

| Specification                   | Standard+ |
|---------------------------------|-----------|
| SQR jets                        | 48        |
| neck and shoulder massage       | ✓         |
| filtration pump                 | 1         |
| hydrojet boost pump             | 1         |
| blast of bubbles                | ✓         |
| powersmart control & touchpad   | SV2       |
| powersmart variable heater      | 3kw       |
| minimum power required          | 15amp     |
| purewater CD ozone sanitisation | optional  |
| clearzone water sanitisation    | optional  |
| LED waterline lighting          | ✓         |
| waterfall                       | ✓         |
| cedar cabinet                   | ✓         |
| duratek cabinet                 | optional  |
| lockable hardcover              | ✓         |
| heatlockthermo+ insulation      | ✓         |