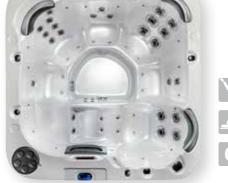

# **my**Dream

#### Fall in love with this spa

DIMENSIONS 2100 x 2100 x 890 | SEATING 6 PERSONS CAPACITY 1100 LITRES | DRY WEIGHT 225KG | WET WEIGHT 1450KG

| Specification                   | Standard+    |
|---------------------------------|--------------|
| SQR jets                        | 48           |
| neck and shoulder massage       | $\checkmark$ |
| filtration pump                 | 1            |
| hydrojet boost pump             | 1            |
| blast of bubbles                | $\checkmark$ |
| powersmart control & touchpad   | SV2          |
| powersmart variable heater      | 3kw          |
| minimum power required          | 15amp        |
| purewater CD ozone sanitisation | optional     |
| clearzone water sanitisation    | optional     |
| LED waterline lighting          | $\checkmark$ |
| waterfall                       | $\checkmark$ |
| cedar cabinet                   | $\checkmark$ |
| duratek cabinet                 | optional     |
| lockable hardcover              | $\checkmark$ |
| heatlockthermo+ insulation      | $\checkmark$ |

Enhancements available – see pg 26