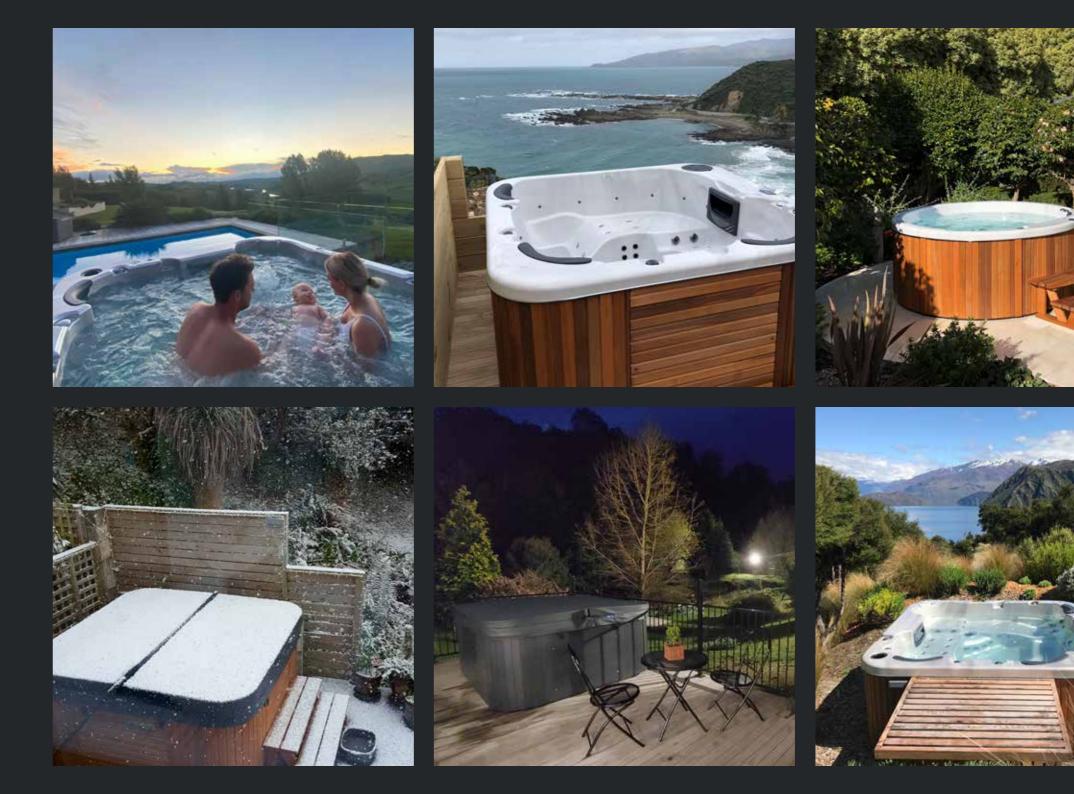

### Installations

Here are some photos of our customers homes to give you ideas of where a spa can be installed:

#### On a small balcony or patio

consult a structural engineer to ensure that your balcony/patio is capable of safely and adequately supporting the full weight of your spa when in use

#### Backyard deck

consult a structural engineer to ensure that your decking is capable of safely and adequately supporting the full weight of your spa when in use

#### Paved area

reinforced concrete slab of at least 100mm is a suitable foundation for your spa pool

#### Spa in deck

you can build your deck right up to the edge of the spa cabinet, but the weight of the spa is supported underneath on a concrete slab in a pit for easy access