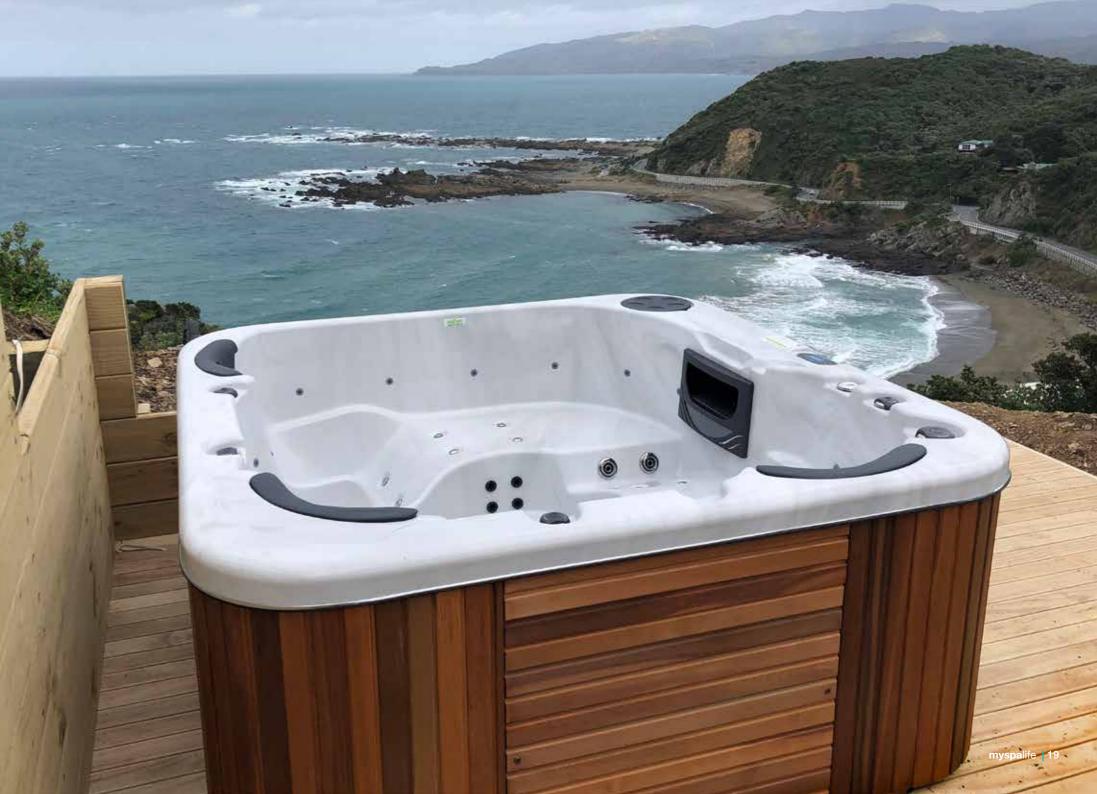

### Installations

Here are some photos of our customers homes to give you ideas of where a spa can be installed:

#### On a small balcony or patio

consult a structural engineer to ensure that your balcony/patio is capable of safely and adequately supporting the full weight of your spa when in use

#### Backyard deck

consult a structural engineer to ensure that your decking is capable of safely and adequately supporting the full weight of your spa when in use

#### Paved area

reinforced concrete slab of at least 100mm is a suitable foundation for your spa pool

#### Spa in deck

you can build your deck right up to the edge of the spa cabinet, but the weight of the spa is supported underneath on a concrete slab in a pit for easy access