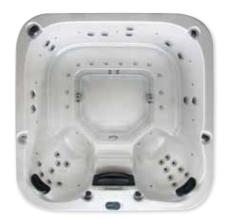

# **my**Splash

Entry level, to suit every 'body'

riangle Standard model

DIMENSIONS 1950 x 1950 x 890 | SEATING 7 PERSONS CAPACITY 950 LITRES | DRY WEIGHT 195KG | WET WEIGHT 1250KG

| Specification                   | Standard     | Standard+    |
|---------------------------------|--------------|--------------|
| SQR jets                        | 13           | 29           |
| filtration pump                 | 2 speed/low  | 2 speed/low  |
| hydrojet boost pump             | 2 speed/high | 2 speed/high |
| blast of bubbles                | -            | $\checkmark$ |
| powersmart control & touchpad   | SV2          | SV2          |
| powersmart variable heater      | 3kw          | 3kw          |
| minimum power required          | 15amp        | 15amp        |
| purewater CD ozone sanitisation | optional     | optional     |
| clearzone water sanitisation    | optional     | optional     |
| LED waterline lighting          | optional     | $\checkmark$ |
| cedar cabinet                   | $\checkmark$ | $\checkmark$ |
| duratek cabinet                 | optional     | optional     |
| lockable hardcover              | $\checkmark$ | $\checkmark$ |
| heatlockthermo+ insulation      | 1            | $\checkmark$ |

Enhancements available – see pg 26

riangle Standard+ model