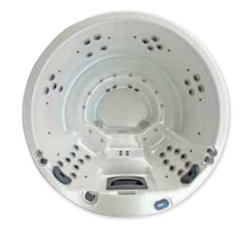

# **my**Hottub

#### Uninterrupted seating for all your friends; time for me and time for us

#### DIMENSIONS 2190 x 915 | SEATING 6 PERSONS CAPACITY 1150 LITRES | DRY WEIGHT 315KG | WET WEIGHT 1600KG

| Specification                   | Standard+                                                                                                                                                                                                                                                                                                                                                                                                                                                                                                                                                                                                                                                                                                                                                                                                                                                                                                                                                                                                                                                                                                                                                                                                                                                                                                                                                                                                                                                                                                                                                                                                                                                                                                                                                                                                                                                                                                                                                                                                                                                                                                                           |
|---------------------------------|-------------------------------------------------------------------------------------------------------------------------------------------------------------------------------------------------------------------------------------------------------------------------------------------------------------------------------------------------------------------------------------------------------------------------------------------------------------------------------------------------------------------------------------------------------------------------------------------------------------------------------------------------------------------------------------------------------------------------------------------------------------------------------------------------------------------------------------------------------------------------------------------------------------------------------------------------------------------------------------------------------------------------------------------------------------------------------------------------------------------------------------------------------------------------------------------------------------------------------------------------------------------------------------------------------------------------------------------------------------------------------------------------------------------------------------------------------------------------------------------------------------------------------------------------------------------------------------------------------------------------------------------------------------------------------------------------------------------------------------------------------------------------------------------------------------------------------------------------------------------------------------------------------------------------------------------------------------------------------------------------------------------------------------------------------------------------------------------------------------------------------------|
| SQR jets                        | 48                                                                                                                                                                                                                                                                                                                                                                                                                                                                                                                                                                                                                                                                                                                                                                                                                                                                                                                                                                                                                                                                                                                                                                                                                                                                                                                                                                                                                                                                                                                                                                                                                                                                                                                                                                                                                                                                                                                                                                                                                                                                                                                                  |
| foot massage                    | ✓                                                                                                                                                                                                                                                                                                                                                                                                                                                                                                                                                                                                                                                                                                                                                                                                                                                                                                                                                                                                                                                                                                                                                                                                                                                                                                                                                                                                                                                                                                                                                                                                                                                                                                                                                                                                                                                                                                                                                                                                                                                                                                                                   |
| filtration pump                 | 1                                                                                                                                                                                                                                                                                                                                                                                                                                                                                                                                                                                                                                                                                                                                                                                                                                                                                                                                                                                                                                                                                                                                                                                                                                                                                                                                                                                                                                                                                                                                                                                                                                                                                                                                                                                                                                                                                                                                                                                                                                                                                                                                   |
| hydrojet boost pump             | 1                                                                                                                                                                                                                                                                                                                                                                                                                                                                                                                                                                                                                                                                                                                                                                                                                                                                                                                                                                                                                                                                                                                                                                                                                                                                                                                                                                                                                                                                                                                                                                                                                                                                                                                                                                                                                                                                                                                                                                                                                                                                                                                                   |
| blast of bubbles                | ✓                                                                                                                                                                                                                                                                                                                                                                                                                                                                                                                                                                                                                                                                                                                                                                                                                                                                                                                                                                                                                                                                                                                                                                                                                                                                                                                                                                                                                                                                                                                                                                                                                                                                                                                                                                                                                                                                                                                                                                                                                                                                                                                                   |
| powersmart control & touchpad   | SV2                                                                                                                                                                                                                                                                                                                                                                                                                                                                                                                                                                                                                                                                                                                                                                                                                                                                                                                                                                                                                                                                                                                                                                                                                                                                                                                                                                                                                                                                                                                                                                                                                                                                                                                                                                                                                                                                                                                                                                                                                                                                                                                                 |
| powersmart variable heater      | 3kw                                                                                                                                                                                                                                                                                                                                                                                                                                                                                                                                                                                                                                                                                                                                                                                                                                                                                                                                                                                                                                                                                                                                                                                                                                                                                                                                                                                                                                                                                                                                                                                                                                                                                                                                                                                                                                                                                                                                                                                                                                                                                                                                 |
| minimum power required          | 15amp                                                                                                                                                                                                                                                                                                                                                                                                                                                                                                                                                                                                                                                                                                                                                                                                                                                                                                                                                                                                                                                                                                                                                                                                                                                                                                                                                                                                                                                                                                                                                                                                                                                                                                                                                                                                                                                                                                                                                                                                                                                                                                                               |
| purewater CD ozone sanitisation | optional                                                                                                                                                                                                                                                                                                                                                                                                                                                                                                                                                                                                                                                                                                                                                                                                                                                                                                                                                                                                                                                                                                                                                                                                                                                                                                                                                                                                                                                                                                                                                                                                                                                                                                                                                                                                                                                                                                                                                                                                                                                                                                                            |
| clearzone water sanitisation    | optional                                                                                                                                                                                                                                                                                                                                                                                                                                                                                                                                                                                                                                                                                                                                                                                                                                                                                                                                                                                                                                                                                                                                                                                                                                                                                                                                                                                                                                                                                                                                                                                                                                                                                                                                                                                                                                                                                                                                                                                                                                                                                                                            |
| LED waterline lighting          | ✓                                                                                                                                                                                                                                                                                                                                                                                                                                                                                                                                                                                                                                                                                                                                                                                                                                                                                                                                                                                                                                                                                                                                                                                                                                                                                                                                                                                                                                                                                                                                                                                                                                                                                                                                                                                                                                                                                                                                                                                                                                                                                                                                   |
| waterfall                       | ✓                                                                                                                                                                                                                                                                                                                                                                                                                                                                                                                                                                                                                                                                                                                                                                                                                                                                                                                                                                                                                                                                                                                                                                                                                                                                                                                                                                                                                                                                                                                                                                                                                                                                                                                                                                                                                                                                                                                                                                                                                                                                                                                                   |
| cedar cabinet                   | ✓                                                                                                                                                                                                                                                                                                                                                                                                                                                                                                                                                                                                                                                                                                                                                                                                                                                                                                                                                                                                                                                                                                                                                                                                                                                                                                                                                                                                                                                                                                                                                                                                                                                                                                                                                                                                                                                                                                                                                                                                                                                                                                                                   |
| duratek cabinet                 | optional                                                                                                                                                                                                                                                                                                                                                                                                                                                                                                                                                                                                                                                                                                                                                                                                                                                                                                                                                                                                                                                                                                                                                                                                                                                                                                                                                                                                                                                                                                                                                                                                                                                                                                                                                                                                                                                                                                                                                                                                                                                                                                                            |
| lockable hardcover              | <ul> <li>Image: A start of the start of</li></ul> |
| heatlockthermo+ insulation      | ✓                                                                                                                                                                                                                                                                                                                                                                                                                                                                                                                                                                                                                                                                                                                                                                                                                                                                                                                                                                                                                                                                                                                                                                                                                                                                                                                                                                                                                                                                                                                                                                                                                                                                                                                                                                                                                                                                                                                                                                                                                                                                                                                                   |