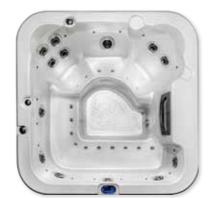

# **my**Getaway

#### reconnect, with one another

DIMENSIONS 1560 x 2250 x 790 | SEATING 2 PERSONS CAPACITY 710 LITRES | DRY WEIGHT 190KG | WET WEIGHT 1000KG

| Specification                   | Standard+    |
|---------------------------------|--------------|
| SQR jets                        | 48           |
| foot massage                    | $\checkmark$ |
| filtration pump                 | 1            |
| hydrojet boost pump             | 1            |
| blast of bubbles                | $\checkmark$ |
| powersmart control & touchpad   | SV2          |
| powersmart variable heater      | 3kw          |
| minimum power required          | 15amp        |
| purewater CD ozone sanitisation | optional     |
| clearzone water sanitisation    | optional     |
| LED waterline lighting          | $\checkmark$ |
| cedar cabinet                   | $\checkmark$ |
| duratek cabinet                 | optional     |
| lockable hardcover              | $\checkmark$ |
| heatlockthermo+ insulation      | $\checkmark$ |

Enhancements available - see pg 26