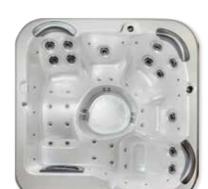

# **my**Oasis

#### reinvigorate in a bed of bubbles

#### DIMENSIONS 1950 x 1950 x 820 | SEATING 5 PERSONS CAPACITY 1100 LITRES | DRY WEIGHT 225KG | WET WEIGHT 1400KG

| Specification                   | Standard+    |
|---------------------------------|--------------|
| SQR jets                        | 32           |
| foot massage                    | $\checkmark$ |
| filtration pump                 | 1            |
| hydrojet boost pump             | 1            |
| blast of bubbles                | $\checkmark$ |
| powersmart control & touchpad   | SV2          |
| powersmart variable heater      | 3kw          |
| minimum power required          | 15amp        |
| purewater CD ozone sanitisation | optional     |
| clearzone water sanitisation    | optional     |
| LED waterline lighting          | $\checkmark$ |
| cedar cabinet                   | $\checkmark$ |
| duratek cabinet                 | optional     |
| lockable hardcover              | $\checkmark$ |
| heatlockthermo+ insulation      | $\checkmark$ |

Enhancements available - see pg 26