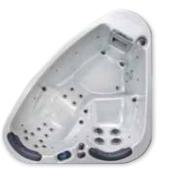

# **my**Splash

Entry level, to suit every 'body'

riangle Standard model

DIMENSIONS 1950 x 1950 x 890 | SEATING 7 PERSONS CAPACITY 950 LITRES | DRY WEIGHT 195KG | WET WEIGHT 1250KG

| Specification                   | Standard     | Standard+    |
|---------------------------------|--------------|--------------|
| SQR jets                        | 13           | 29           |
| filtration pump                 | 2 speed/low  | 2 speed/low  |
| hydrojet boost pump             | 2 speed/high | 2 speed/high |
| blast of bubbles                | -            | $\checkmark$ |
| powersmart control & touchpad   | SV2          | SV2          |
| powersmart variable heater      | 3kw          | 3kw          |
| minimum power required          | 15amp        | 15amp        |
| purewater CD ozone sanitisation | optional     | optional     |
| clearzone water sanitisation    | optional     | optional     |
| LED waterline lighting          | optional     | $\checkmark$ |
| cedar cabinet                   | $\checkmark$ | $\checkmark$ |
| duratek cabinet                 | optional     | optional     |
| lockable hardcover              | $\checkmark$ | $\checkmark$ |
| heatlockthermo+ insulation      | 1            | $\checkmark$ |