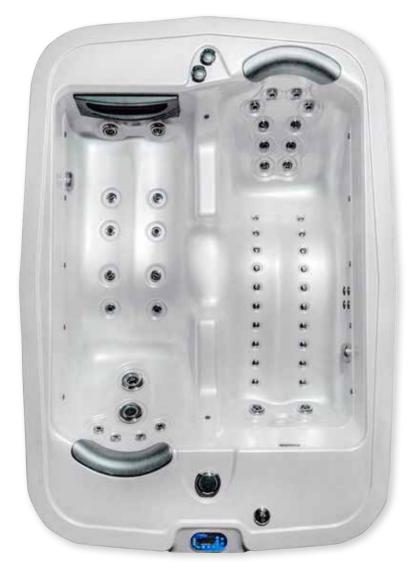

# **my**Favourite

Perfect for couples but room for families, our best selling myFavourite spa pool is spacious and great value

#### DIMENSIONS 1990 x 1990 x 780 | SEATING 6 PERSONS

CAPACITY 1100 LITRES | DRY WEIGHT 225KG | WET WEIGHT 1450KG

| Specification                   | Standard     | Standard+ | Classic  |
|---------------------------------|--------------|-----------|----------|
| SQR jets                        | 30           | 34        | 43       |
| neck and shoulder massage       | -            | ✓         | ✓        |
| filtration pump                 | 2 speed/low  | 1         | 1        |
| hydrojet boost pump             | 2 speed/high | 1         | 1        |
| blast of bubbles                | 1            | ✓         | ✓        |
| powersmart control & touchpad   | SV2          | SV2       | SV2      |
| powersmart variable heater      | 3kw          | 3kw       | 3kw      |
| minimum power required          | 15amp        | 15amp     | 15amp    |
| purewater CD ozone sanitisation | optional     | optional  | ✓        |
| clearzone water sanitisation    | optional     | optional  | optional |
| LED waterline lighting          | optional     | 1         | 1        |
| cedar cabinet                   | 1            | 1         | ✓        |
| duratek cabinet                 | optional     | optional  | optional |
| lockable hardcover              | 1            | 1         | 1        |
| heatlockthermo+ insulation      | 1            | 1         | 1        |

Enhancements available – see pg 26

 $\triangle$  Classic model

△ Standard+ model

 $\triangle$  Standard model