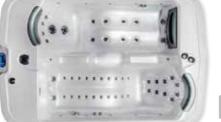

# **my**Hottub

#### Uninterrupted seating for all your friends; time for me and time for us

#### DIMENSIONS 2190 x 915 | SEATING 6 PERSONS CAPACITY 1150 LITRES | DRY WEIGHT 315KG | WET WEIGHT 1600KG

| Specification                   | Standard+                                                                                                                                                                                                                                                                                                                                                                                                                                                                                                                                                                                                                                                                                                                                                                                                                                                                                                                                                                                                                                                                                                                                                                                                                                                                                                                                                                                                                                                                                                                                                                                                                                                                                                                                                                                                                                                                                                                                                                                                                                                                                                                           |
|---------------------------------|-------------------------------------------------------------------------------------------------------------------------------------------------------------------------------------------------------------------------------------------------------------------------------------------------------------------------------------------------------------------------------------------------------------------------------------------------------------------------------------------------------------------------------------------------------------------------------------------------------------------------------------------------------------------------------------------------------------------------------------------------------------------------------------------------------------------------------------------------------------------------------------------------------------------------------------------------------------------------------------------------------------------------------------------------------------------------------------------------------------------------------------------------------------------------------------------------------------------------------------------------------------------------------------------------------------------------------------------------------------------------------------------------------------------------------------------------------------------------------------------------------------------------------------------------------------------------------------------------------------------------------------------------------------------------------------------------------------------------------------------------------------------------------------------------------------------------------------------------------------------------------------------------------------------------------------------------------------------------------------------------------------------------------------------------------------------------------------------------------------------------------------|
| SQR jets                        | 48                                                                                                                                                                                                                                                                                                                                                                                                                                                                                                                                                                                                                                                                                                                                                                                                                                                                                                                                                                                                                                                                                                                                                                                                                                                                                                                                                                                                                                                                                                                                                                                                                                                                                                                                                                                                                                                                                                                                                                                                                                                                                                                                  |
| foot massage                    | ✓                                                                                                                                                                                                                                                                                                                                                                                                                                                                                                                                                                                                                                                                                                                                                                                                                                                                                                                                                                                                                                                                                                                                                                                                                                                                                                                                                                                                                                                                                                                                                                                                                                                                                                                                                                                                                                                                                                                                                                                                                                                                                                                                   |
| filtration pump                 | 1                                                                                                                                                                                                                                                                                                                                                                                                                                                                                                                                                                                                                                                                                                                                                                                                                                                                                                                                                                                                                                                                                                                                                                                                                                                                                                                                                                                                                                                                                                                                                                                                                                                                                                                                                                                                                                                                                                                                                                                                                                                                                                                                   |
| hydrojet boost pump             | 1                                                                                                                                                                                                                                                                                                                                                                                                                                                                                                                                                                                                                                                                                                                                                                                                                                                                                                                                                                                                                                                                                                                                                                                                                                                                                                                                                                                                                                                                                                                                                                                                                                                                                                                                                                                                                                                                                                                                                                                                                                                                                                                                   |
| blast of bubbles                | ✓                                                                                                                                                                                                                                                                                                                                                                                                                                                                                                                                                                                                                                                                                                                                                                                                                                                                                                                                                                                                                                                                                                                                                                                                                                                                                                                                                                                                                                                                                                                                                                                                                                                                                                                                                                                                                                                                                                                                                                                                                                                                                                                                   |
| powersmart control & touchpad   | SV2                                                                                                                                                                                                                                                                                                                                                                                                                                                                                                                                                                                                                                                                                                                                                                                                                                                                                                                                                                                                                                                                                                                                                                                                                                                                                                                                                                                                                                                                                                                                                                                                                                                                                                                                                                                                                                                                                                                                                                                                                                                                                                                                 |
| powersmart variable heater      | 3kw                                                                                                                                                                                                                                                                                                                                                                                                                                                                                                                                                                                                                                                                                                                                                                                                                                                                                                                                                                                                                                                                                                                                                                                                                                                                                                                                                                                                                                                                                                                                                                                                                                                                                                                                                                                                                                                                                                                                                                                                                                                                                                                                 |
| minimum power required          | 15amp                                                                                                                                                                                                                                                                                                                                                                                                                                                                                                                                                                                                                                                                                                                                                                                                                                                                                                                                                                                                                                                                                                                                                                                                                                                                                                                                                                                                                                                                                                                                                                                                                                                                                                                                                                                                                                                                                                                                                                                                                                                                                                                               |
| purewater CD ozone sanitisation | optional                                                                                                                                                                                                                                                                                                                                                                                                                                                                                                                                                                                                                                                                                                                                                                                                                                                                                                                                                                                                                                                                                                                                                                                                                                                                                                                                                                                                                                                                                                                                                                                                                                                                                                                                                                                                                                                                                                                                                                                                                                                                                                                            |
| clearzone water sanitisation    | optional                                                                                                                                                                                                                                                                                                                                                                                                                                                                                                                                                                                                                                                                                                                                                                                                                                                                                                                                                                                                                                                                                                                                                                                                                                                                                                                                                                                                                                                                                                                                                                                                                                                                                                                                                                                                                                                                                                                                                                                                                                                                                                                            |
| LED waterline lighting          | ✓                                                                                                                                                                                                                                                                                                                                                                                                                                                                                                                                                                                                                                                                                                                                                                                                                                                                                                                                                                                                                                                                                                                                                                                                                                                                                                                                                                                                                                                                                                                                                                                                                                                                                                                                                                                                                                                                                                                                                                                                                                                                                                                                   |
| waterfall                       | ✓                                                                                                                                                                                                                                                                                                                                                                                                                                                                                                                                                                                                                                                                                                                                                                                                                                                                                                                                                                                                                                                                                                                                                                                                                                                                                                                                                                                                                                                                                                                                                                                                                                                                                                                                                                                                                                                                                                                                                                                                                                                                                                                                   |
| cedar cabinet                   | ✓                                                                                                                                                                                                                                                                                                                                                                                                                                                                                                                                                                                                                                                                                                                                                                                                                                                                                                                                                                                                                                                                                                                                                                                                                                                                                                                                                                                                                                                                                                                                                                                                                                                                                                                                                                                                                                                                                                                                                                                                                                                                                                                                   |
| duratek cabinet                 | optional                                                                                                                                                                                                                                                                                                                                                                                                                                                                                                                                                                                                                                                                                                                                                                                                                                                                                                                                                                                                                                                                                                                                                                                                                                                                                                                                                                                                                                                                                                                                                                                                                                                                                                                                                                                                                                                                                                                                                                                                                                                                                                                            |
| lockable hardcover              | <ul> <li>Image: A start of the start of</li></ul> |
| heatlockthermo+ insulation      | ✓                                                                                                                                                                                                                                                                                                                                                                                                                                                                                                                                                                                                                                                                                                                                                                                                                                                                                                                                                                                                                                                                                                                                                                                                                                                                                                                                                                                                                                                                                                                                                                                                                                                                                                                                                                                                                                                                                                                                                                                                                                                                                                                                   |