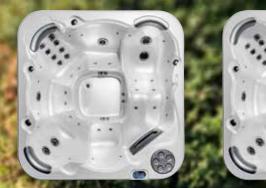

# **my**Favourite

Perfect for couples but room for families, our best selling myFavourite spa pool is spacious and great value

#### DIMENSIONS 1990 x 1990 x 780 | SEATING 6 PERSONS

CAPACITY 1100 LITRES | DRY WEIGHT 225KG | WET WEIGHT 1450KG

| Specification                   | Standard     | Standard+ | Classic  |
|---------------------------------|--------------|-----------|----------|
| SQR jets                        | 30           | 34        | 43       |
| neck and shoulder massage       | -            | ✓         | ✓        |
| filtration pump                 | 2 speed/low  | 1         | 1        |
| hydrojet boost pump             | 2 speed/high | 1         | 1        |
| blast of bubbles                | 1            | ✓         | ✓        |
| powersmart control & touchpad   | SV2          | SV2       | SV2      |
| powersmart variable heater      | 3kw          | 3kw       | 3kw      |
| minimum power required          | 15amp        | 15amp     | 15amp    |
| purewater CD ozone sanitisation | optional     | optional  | ✓        |
| clearzone water sanitisation    | optional     | optional  | optional |
| LED waterline lighting          | optional     | 1         | 1        |
| cedar cabinet                   | 1            | 1         | ✓        |
| duratek cabinet                 | optional     | optional  | optional |
| lockable hardcover              | 1            | 1         | 1        |
| heatlockthermo+ insulation      | 1            | 1         | 1        |