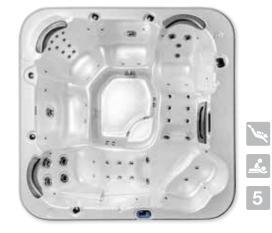

# **my**Favourite

Perfect for couples but room for families, our best selling myFavourite spa pool is spacious and great value

#### DIMENSIONS 1990 x 1990 x 780 | SEATING 6 PERSONS

CAPACITY 1100 LITRES | DRY WEIGHT 225KG | WET WEIGHT 1450KG

| Specification                   | Standard     | Standard+ | Classic  |
|---------------------------------|--------------|-----------|----------|
| SQR jets                        | 30           | 34        | 43       |
| neck and shoulder massage       | -            | ✓         | ✓        |
| filtration pump                 | 2 speed/low  | 1         | 1        |
| hydrojet boost pump             | 2 speed/high | 1         | 1        |
| blast of bubbles                | 1            | ✓         | ✓        |
| powersmart control & touchpad   | SV2          | SV2       | SV2      |
| powersmart variable heater      | 3kw          | 3kw       | 3kw      |
| minimum power required          | 15amp        | 15amp     | 15amp    |
| purewater CD ozone sanitisation | optional     | optional  | ✓        |
| clearzone water sanitisation    | optional     | optional  | optional |
| LED waterline lighting          | optional     | 1         | 1        |
| cedar cabinet                   | 1            | 1         | ✓        |
| duratek cabinet                 | optional     | optional  | optional |
| lockable hardcover              | 1            | 1         | 1        |
| heatlockthermo+ insulation      | 1            | 1         | 1        |

Enhancements available – see pg 26

 $\triangle$  Classic model

△ Standard+ model

 $\triangle$  Standard model