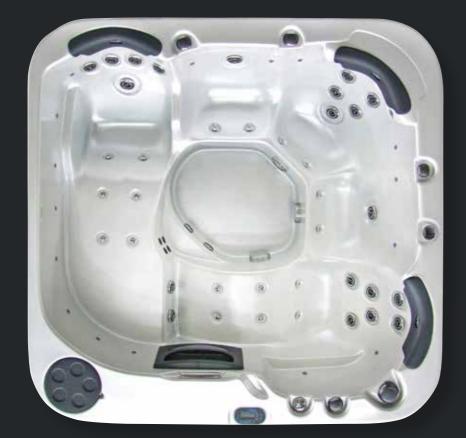

# **my**Dream

#### Fall in love with this spa

DIMENSIONS 2100 x 2100 x 890 | SEATING 6 PERSONS CAPACITY 1100 LITRES | DRY WEIGHT 225KG | WET WEIGHT 1450KG

| Specification                   | Standard+    |
|---------------------------------|--------------|
| SQR jets                        | 48           |
| neck and shoulder massage       | $\checkmark$ |
| filtration pump                 | 1            |
| hydrojet boost pump             | 1            |
| blast of bubbles                | $\checkmark$ |
| powersmart control & touchpad   | SV2          |
| powersmart variable heater      | 3kw          |
| minimum power required          | 15amp        |
| purewater CD ozone sanitisation | optional     |
| clearzone water sanitisation    | optional     |
| LED waterline lighting          | $\checkmark$ |
| waterfall                       | $\checkmark$ |
| cedar cabinet                   | $\checkmark$ |
| duratek cabinet                 | optional     |
| lockable hardcover              | $\checkmark$ |
| heatlockthermo+ insulation      | $\checkmark$ |