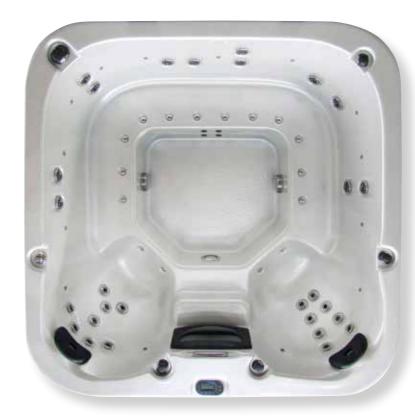

# **my**Space

#### time for me, time for us

DIMENSIONS 1640 x 1640 x 2050 x 875 | SEATING 2 PERSONS CAPACITY 510 LITRES | DRY WEIGHT 240KG | WET WEIGHT 1040KG

| Specification                   | Standard     |
|---------------------------------|--------------|
| SQR jets                        | 24           |
| foot massage                    | $\checkmark$ |
| filtration pump                 | 2 speed/low  |
| hydrojet boost pump             | 2 speed/high |
| powersmart control & touchpad   | SV2          |
| powersmart variable heater      | 3kw          |
| minimum power required          | 15amp        |
| purewater CD ozone sanitisation | optional     |
| clearzone water sanitisation    | optional     |
| LED waterline lighting          | $\checkmark$ |
| water feature                   | $\checkmark$ |
| cedar cabinet                   | $\checkmark$ |
| duratek cabinet                 | optional     |
| lockable hardcover              | $\checkmark$ |
| heatlockthermo+ insulation      | $\checkmark$ |