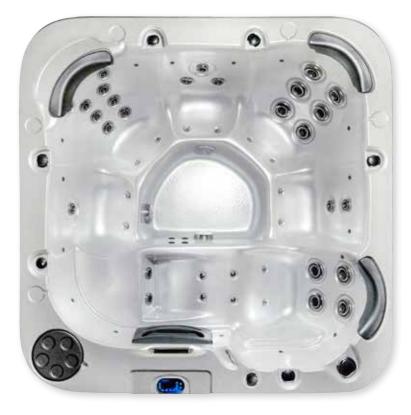

# **my**Chillout

# Our most popular family spa, myChillout is not just a spa, it's an experience

#### DIMENSIONS 2100 x 2100 x 890 | SEATING 5 PERSONS CAPACITY 1150 LITRES | DRY WEIGHT 250kg | WET WEIGHT 1500kg

| Specification                   | Standard+ |
|---------------------------------|-----------|
| SQR jets                        | 48        |
| neck and shoulder massage       | ✓         |
| filtration pump                 | 1         |
| hydrojet boost pump             | 1         |
| blast of bubbles                | ✓         |
| powersmart control & touchpad   | SV2       |
| powersmart variable heater      | 3kw       |
| minimum power required          | 15amp     |
| purewater CD ozone sanitisation | optional  |
| clearzone water sanitisation    | optional  |
| LED waterline lighting          | ✓         |
| waterfall                       | ✓         |
| cedar cabinet                   | ✓         |
| duratek cabinet                 | optional  |
| lockable hardcover              | ✓         |
| heatlockthermo+ insulation      | ✓         |