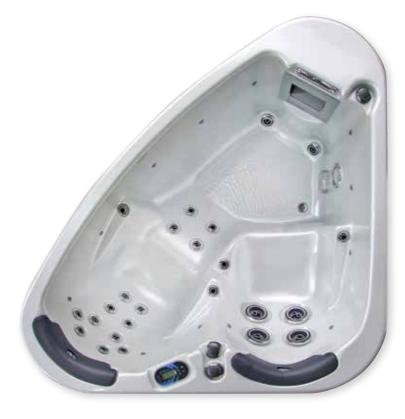

# **my**Hottub

#### Uninterrupted seating for all your friends; time for me and time for us

#### DIMENSIONS 2190 x 915 | SEATING 6 PERSONS CAPACITY 1150 LITRES | DRY WEIGHT 315KG | WET WEIGHT 1600KG

| Specification                   | Standard+                                                                                                                                                                                                                                                                                                                                                                                                                                                                                                                                                                                                                                                                                                                                                                                                                                                                                                                                                                                                                                                                                                                                                                                                                                                                                                                                                                                                                                                                                                                                                                                                                                                                                                                                                                                                                                                                                                                                                                                                                                                                                                                           |
|---------------------------------|-------------------------------------------------------------------------------------------------------------------------------------------------------------------------------------------------------------------------------------------------------------------------------------------------------------------------------------------------------------------------------------------------------------------------------------------------------------------------------------------------------------------------------------------------------------------------------------------------------------------------------------------------------------------------------------------------------------------------------------------------------------------------------------------------------------------------------------------------------------------------------------------------------------------------------------------------------------------------------------------------------------------------------------------------------------------------------------------------------------------------------------------------------------------------------------------------------------------------------------------------------------------------------------------------------------------------------------------------------------------------------------------------------------------------------------------------------------------------------------------------------------------------------------------------------------------------------------------------------------------------------------------------------------------------------------------------------------------------------------------------------------------------------------------------------------------------------------------------------------------------------------------------------------------------------------------------------------------------------------------------------------------------------------------------------------------------------------------------------------------------------------|
| SQR jets                        | 48                                                                                                                                                                                                                                                                                                                                                                                                                                                                                                                                                                                                                                                                                                                                                                                                                                                                                                                                                                                                                                                                                                                                                                                                                                                                                                                                                                                                                                                                                                                                                                                                                                                                                                                                                                                                                                                                                                                                                                                                                                                                                                                                  |
| foot massage                    | ✓                                                                                                                                                                                                                                                                                                                                                                                                                                                                                                                                                                                                                                                                                                                                                                                                                                                                                                                                                                                                                                                                                                                                                                                                                                                                                                                                                                                                                                                                                                                                                                                                                                                                                                                                                                                                                                                                                                                                                                                                                                                                                                                                   |
| filtration pump                 | 1                                                                                                                                                                                                                                                                                                                                                                                                                                                                                                                                                                                                                                                                                                                                                                                                                                                                                                                                                                                                                                                                                                                                                                                                                                                                                                                                                                                                                                                                                                                                                                                                                                                                                                                                                                                                                                                                                                                                                                                                                                                                                                                                   |
| hydrojet boost pump             | 1                                                                                                                                                                                                                                                                                                                                                                                                                                                                                                                                                                                                                                                                                                                                                                                                                                                                                                                                                                                                                                                                                                                                                                                                                                                                                                                                                                                                                                                                                                                                                                                                                                                                                                                                                                                                                                                                                                                                                                                                                                                                                                                                   |
| blast of bubbles                | ✓                                                                                                                                                                                                                                                                                                                                                                                                                                                                                                                                                                                                                                                                                                                                                                                                                                                                                                                                                                                                                                                                                                                                                                                                                                                                                                                                                                                                                                                                                                                                                                                                                                                                                                                                                                                                                                                                                                                                                                                                                                                                                                                                   |
| powersmart control & touchpad   | SV2                                                                                                                                                                                                                                                                                                                                                                                                                                                                                                                                                                                                                                                                                                                                                                                                                                                                                                                                                                                                                                                                                                                                                                                                                                                                                                                                                                                                                                                                                                                                                                                                                                                                                                                                                                                                                                                                                                                                                                                                                                                                                                                                 |
| powersmart variable heater      | 3kw                                                                                                                                                                                                                                                                                                                                                                                                                                                                                                                                                                                                                                                                                                                                                                                                                                                                                                                                                                                                                                                                                                                                                                                                                                                                                                                                                                                                                                                                                                                                                                                                                                                                                                                                                                                                                                                                                                                                                                                                                                                                                                                                 |
| minimum power required          | 15amp                                                                                                                                                                                                                                                                                                                                                                                                                                                                                                                                                                                                                                                                                                                                                                                                                                                                                                                                                                                                                                                                                                                                                                                                                                                                                                                                                                                                                                                                                                                                                                                                                                                                                                                                                                                                                                                                                                                                                                                                                                                                                                                               |
| purewater CD ozone sanitisation | optional                                                                                                                                                                                                                                                                                                                                                                                                                                                                                                                                                                                                                                                                                                                                                                                                                                                                                                                                                                                                                                                                                                                                                                                                                                                                                                                                                                                                                                                                                                                                                                                                                                                                                                                                                                                                                                                                                                                                                                                                                                                                                                                            |
| clearzone water sanitisation    | optional                                                                                                                                                                                                                                                                                                                                                                                                                                                                                                                                                                                                                                                                                                                                                                                                                                                                                                                                                                                                                                                                                                                                                                                                                                                                                                                                                                                                                                                                                                                                                                                                                                                                                                                                                                                                                                                                                                                                                                                                                                                                                                                            |
| LED waterline lighting          | ✓                                                                                                                                                                                                                                                                                                                                                                                                                                                                                                                                                                                                                                                                                                                                                                                                                                                                                                                                                                                                                                                                                                                                                                                                                                                                                                                                                                                                                                                                                                                                                                                                                                                                                                                                                                                                                                                                                                                                                                                                                                                                                                                                   |
| waterfall                       | ✓                                                                                                                                                                                                                                                                                                                                                                                                                                                                                                                                                                                                                                                                                                                                                                                                                                                                                                                                                                                                                                                                                                                                                                                                                                                                                                                                                                                                                                                                                                                                                                                                                                                                                                                                                                                                                                                                                                                                                                                                                                                                                                                                   |
| cedar cabinet                   | ✓                                                                                                                                                                                                                                                                                                                                                                                                                                                                                                                                                                                                                                                                                                                                                                                                                                                                                                                                                                                                                                                                                                                                                                                                                                                                                                                                                                                                                                                                                                                                                                                                                                                                                                                                                                                                                                                                                                                                                                                                                                                                                                                                   |
| duratek cabinet                 | optional                                                                                                                                                                                                                                                                                                                                                                                                                                                                                                                                                                                                                                                                                                                                                                                                                                                                                                                                                                                                                                                                                                                                                                                                                                                                                                                                                                                                                                                                                                                                                                                                                                                                                                                                                                                                                                                                                                                                                                                                                                                                                                                            |
| lockable hardcover              | <ul> <li>Image: A start of the start of</li></ul> |
| heatlockthermo+ insulation      | ✓                                                                                                                                                                                                                                                                                                                                                                                                                                                                                                                                                                                                                                                                                                                                                                                                                                                                                                                                                                                                                                                                                                                                                                                                                                                                                                                                                                                                                                                                                                                                                                                                                                                                                                                                                                                                                                                                                                                                                                                                                                                                                                                                   |