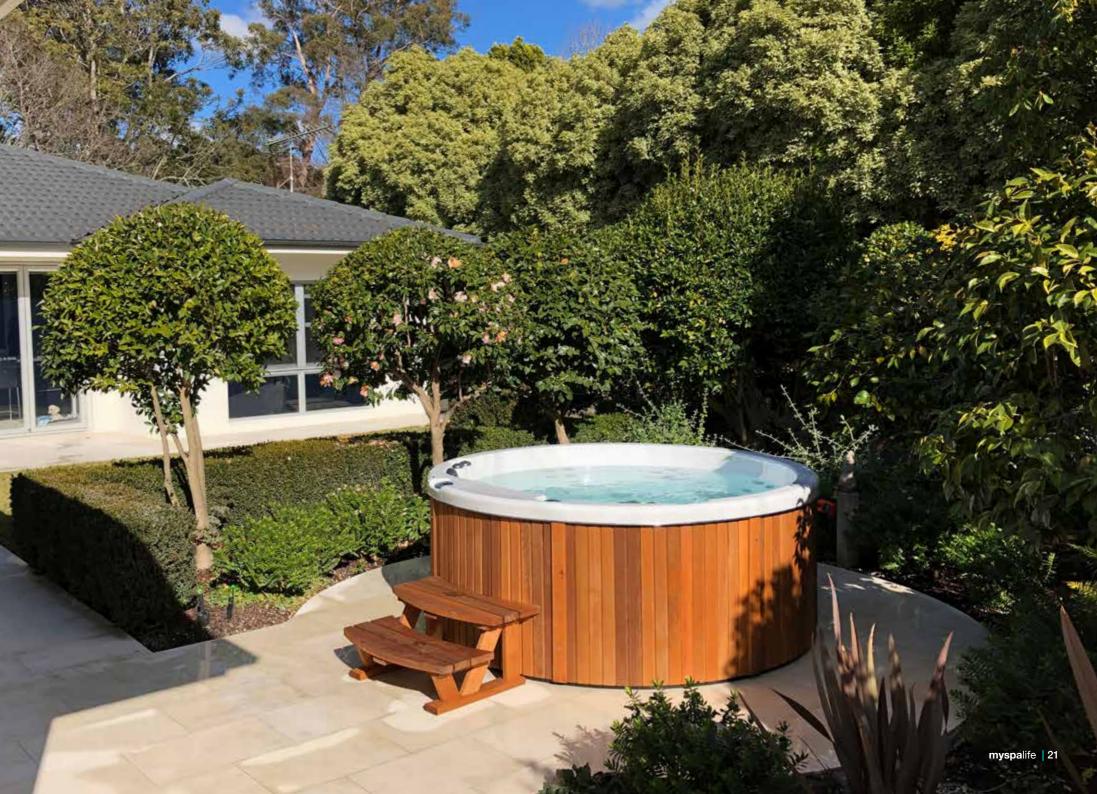

### Installations

Here are some photos of our customers homes to give you ideas of where a spa can be installed:

#### Backyard deck

consult a structural engineer to ensure that your decking is capable of safely and adequately supporting the full weight of your spa when in use

#### Paved area

reinforced concrete slab of at least 100mm is a suitable foundation for your spa pool