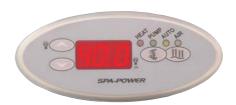

A simple, easy to use pool side touch pad with a digital readout and clearly labeled switches to control pump on/off, heater on/off and speed or auxiliary pump on/off, light on/off and colour, water temperature setting and filtration time selection. The digital readout also shows pool water temperature and diagnostic error codes. The Spa Power 601 touch pad comes in either rectangular or the new night backlit oval model.