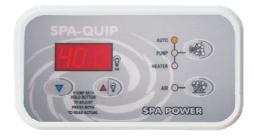

A simple, easy to use pool side touch pad with a digital readout and clearly labeled switches to control pump on/off, heater on/off and speed or auxiliary pump on/off, light on/off and colour, water temperature setting and filtration time selection. The digital readout also shows pool water temperature and diagnostic error codes. The Spa Power 601 touch pad comes in either rectangular or the new night backlit oval model.