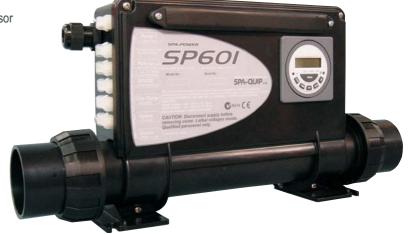

## SPA-QUIR SPA POWER 601-30 NEW

The SP601-30 is a new addition to the SP601 range of controllers which features a 3kW heater. Pair the SP601-30 with a two speed main pump and the result is a very economical spa system.

## **Features**

- -1 x two speed pump control (only a two speed pump to be used with this model)
- -Single speed or variable speed blower (SPVSB) control
- -Ozone outlets
- -Pool temperature control using either an "In pool" or "In heater" sensor
- -Adjustable filtration control
- -Available with or without a digital time clock
- -Super hard, non stick, 250°C element coating
- -Safety thermal cutout
- -Optical water sensor
- -Variable colour light (SPVCL) control providing the following effects:
- 13 colours available, with fast & slow cycling
- -Or budget Single Colour LED Light (SPCL) option
- In addition the SP601 dip switches can be altered to select
- -In heater or in pool temperature sensor