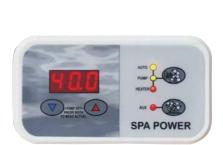

# **Features**

- -Single speed pump control (550W to 1500W)
- -Blower or second pump output
- -Pool temperature control via touch pad
- -Adjustable filtration control

A simple, easy to use pool side touch pad with a digital readout and clearly labelled buttons to control pump on/off, heater on/off or auxillary pump on/off, water temperature setting and filtration time selection. The digital readout also shows pool water temperature and diagnostic error codes.

### **Specifications**

SP500A MK 2 dimensions Heater tube diameter

Heater pressure, max (head of water)

Temp - max controlled Temp - thermal cut out Temp - max ambient Mains cord length

Pool side touch pad - face (rectangle)
Pool side touch pad - body (rectangle)
Recommended switch hole (rectangle)

Switch lead length (both versions)

370 x 165 x 120

105mm

300kPa (31m)

41.5°C

50°C +/- 3°C

40°C 5m

118mm x 65mm x 6mm 92mm x 40mm x 22mm