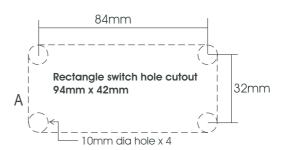

### **Specifications**

SP500A MK 2 dimensions Heater tube diameter

Heater pressure, max (head of water)

Temp - max controlled Temp - thermal cut out Temp - max ambient Mains cord length

Pool side touch pad - face (rectangle)
Pool side touch pad - body (rectangle)
Recommended switch hole (rectangle)

Switch lead length (both versions)

370 x 165 x 120

105mm

300kPa (31m)

41.5°C

50°C +/- 3°C

40°C 5m

118mm x 65mm x 6mm 92mm x 40mm x 22mm

See diagram A

3m