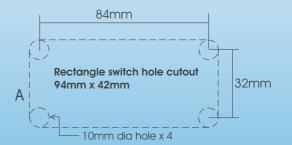

## **Specifications**

SP500A MK 2 dimensions Heater tube diameter

Heater pressure, max (head of water)

Temp - max controlled Temp - thermal cut out Temp - max ambient Mains cord length

Pool side touch pad - face (rectangle) Pool side touch pad - body (rectangle) Recommended switch hole (rectangle)

See diagram A

3m

**Supply Requirements (Max total loading)** 

1.5kW models 2.0kW models

Max outlet loading 1.5kW

Aux socket
Pump socket

Max outlet loading 2.0kW

Aux socket Pump socket 220 - 240V, AC, 50-60Hz, 10A 220 - 240V, AC, 50-60Hz, 15A