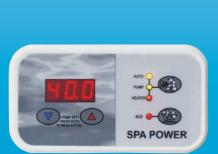

## **Features**

- -Single speed pump control (550W to 1500W)
- -Blower or second pump output
- -Pool temperature control via touch pad
- -Adjustable filtration control

A simple, easy to use pool side touch pad with a digital readout and clearly labelled buttons to control pump on/off, heater on/off or auxillary pump on/off, water temperature setting and filtration time selection. The digital readout also shows pool water temperature and diagnostic error codes.